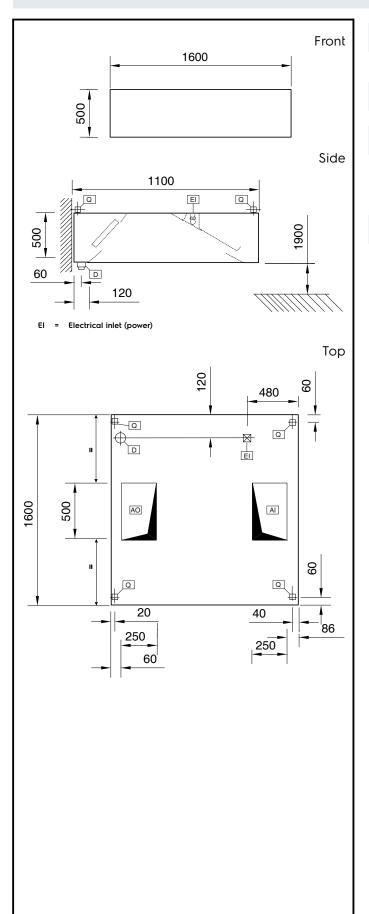

# Ventilation Equipment 304 S\_S Wall Hood+Filter+Lamps 1600x1100mm

**Electric** Supply voltage: 220 V/1N ph/50 Hz **Total Watts:** 0.16 kW Capacity: Supply capacity: 1470 m<sup>3</sup>/h **Key Information:** External dimensions, Width: 1600 mm 1100 mm External dimensions, Depth: External dimensions, Height: 500 mm Net weight: 111 kg Air Emission:

2000 mc/h

Air capacity:

641250 (STPF1116)

Ventilation Equipment 304 S\_S Wall Hood+Filter+Lamps 1600x1100mm